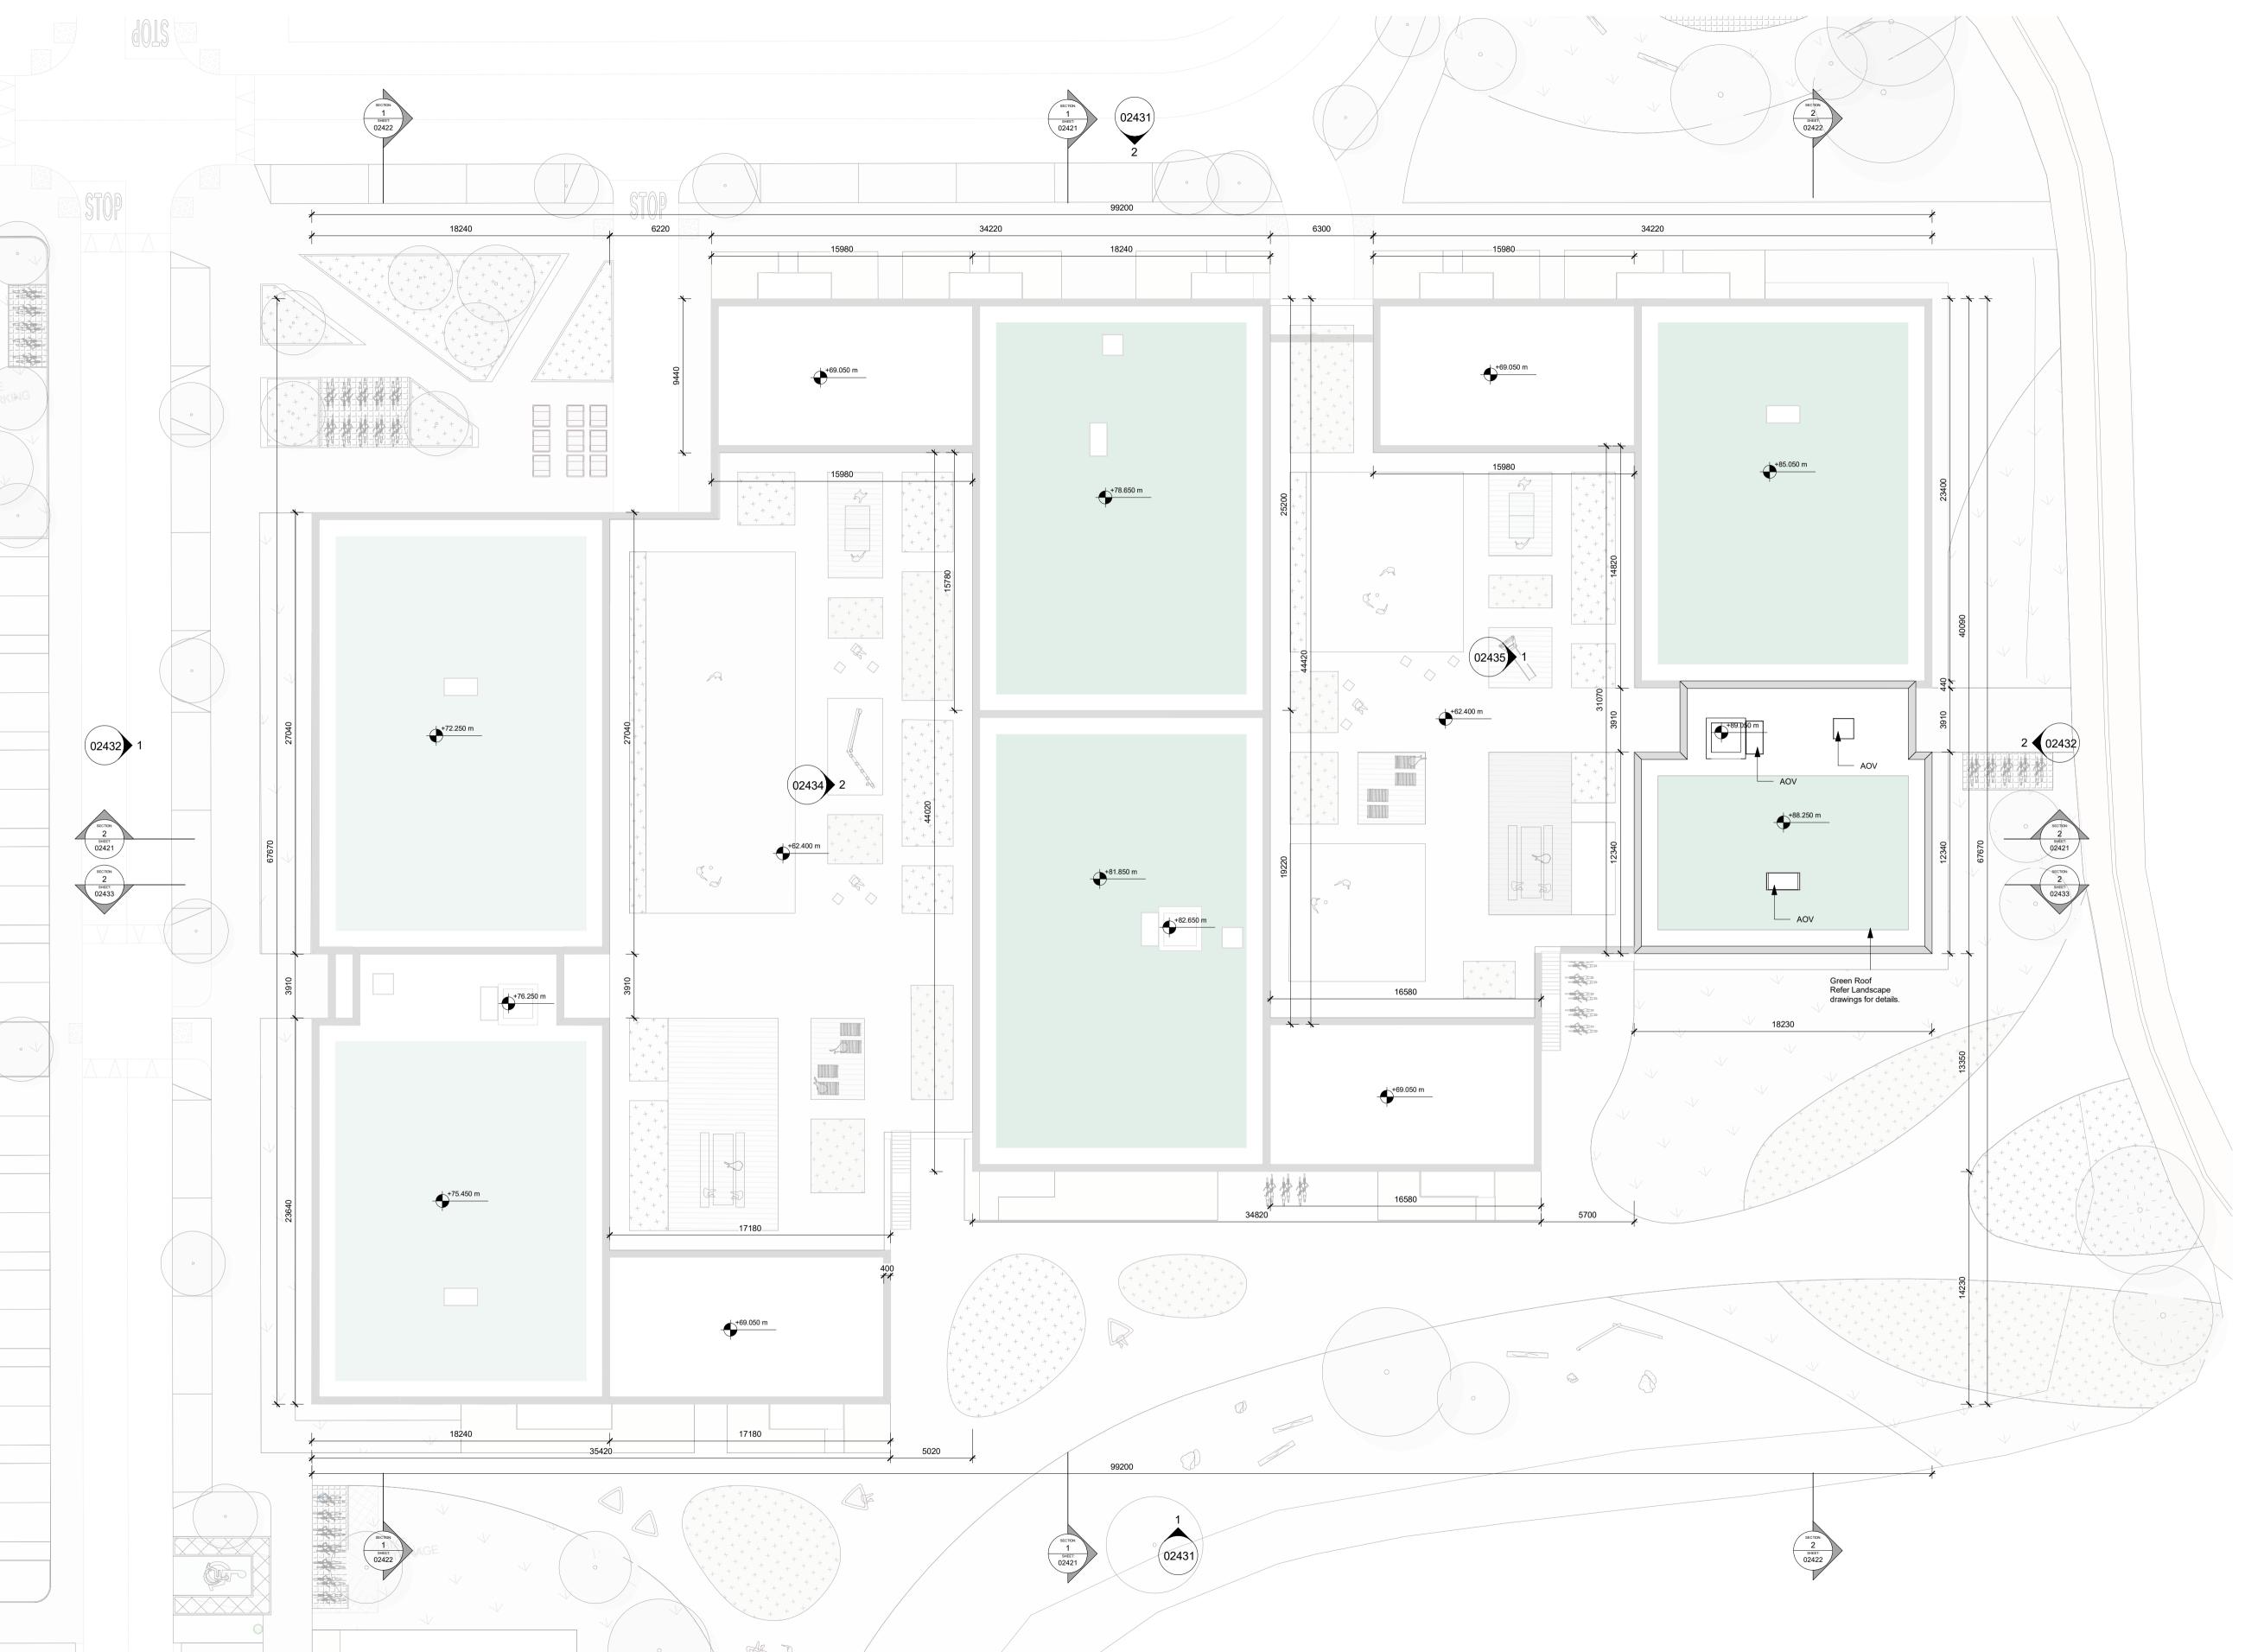

ALL C+W O'BRIEN LTD DRAWINGS TO BE READ IN CONJUNCTION WITH THE ARCHITECTURAL NATIONAL BUILDING SPECIFICATION (NBS) PROVIDED FOR THIS PROJECT

00 KEY PLAN (SQS AREA-D)

SUBJECT HOUSE TYPE SHOWN IN COLOUR

Floor Plan Key ES - En suite ST - Storage KLD - Kitchen/Living/Dining AOV - Automatic Opening Vent

## **GENERAL NOTES**

PAS - Private Amenity Space

THIS DRAWING TO BE READ IN CONJUNCTION WITH ARCHITECT'S DRAWINGS, CONSULTANT ENGINEER'S DRAWINGS AND SPECIFICATIONS & LANDSCAPE ARCHITECTS DRAWINGS

PHOTOVOLTAIC PANEL LOCATIONS SHOWN ARE INDICATIVE.FINAL SOLAR PANEL POSITION DEPENDS ON HOUSE ORIENTATION THE EXACT LOCATION & ORIENTATION WILL BE DEPENDENT ON FINAL BER RATING. SOLAR PANELS MAY BE OMITTED IN FAVOUR OF ALTERNATIVE RENEWABLE ENERGY SOURCE.

## **PLANNING**

Alanna Homes and Alcove Ireland Four Ltd

BBarnhill Garden Village SHD Barberstown, Barnhill and Passifyoucan, Clonsilla, Dublin 15.

Drawing Title:

APARTMENT-3-4-5-ROOF PLAN

| Drawn       | Checked | Paper Size | Scale        |       | Date     |         |
|-------------|---------|------------|--------------|-------|----------|---------|
| CS          | AH      | A1         | As indicated | @A1   | 03/07/22 | 2       |
| Project No. |         |            | Drawing No.  |       |          | Revisio |
| PE181       | PE18119 |            |              | 02410 |          | P03     |
| File Name   |         |            |              |       |          |         |